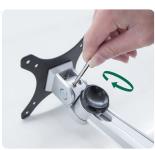

#### For Installation of Single Arm

Slide the retaining ring (A) onto the column and set at desired height. Tighten the locking screw using 3mm hex key supplied. Then slide arm (B) onto column.

B Place the VESA plate onto the back of the monitor and attach using appropriate screws. Do not over tighten.