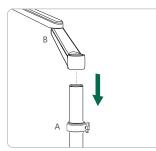

## Installation instructions

Raise Opløft to highest position.

2 Remove disc on Opløft surface by removing the screw from underneath using screw driver. Keep disc and screw in a safe place.

B Remove the base screw from column using the appropriate hex key.

Place the column (A) over hole on Opløft and insert bolt (B) from underneath and securely tighten.

Continued overleaf...

www.PostureDepot.com

Posture Depot 179 Gasoline Alley, Ste. 203 Mooresville, NC 28117