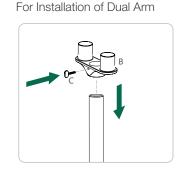

6 Slide the dual arm connector (B) onto the column. Set to desired height and tighten screw (C) using 3mm hex key supplied.

After positioning at desired angle tighten frame with the 6mm hex key to prevent it from dropping.