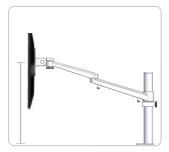

#### For Installation of Single Arm

Slide the retaining ring (A) onto the column and set at desired height. Tighten the locking screw using 3mm hex key supplied. Then slide arm (B) onto column.

B Place the VESA plate onto the back of the monitor and attach using appropriate screws. Do not over tighten.

6 Slide the dual arm connector (B) onto the column. Set to desired height and tighten screw (C) using 3mm hex key supplied.

After positioning at desired angle tighten frame with the 6mm hex key to prevent it from dropping.

7 Slide the nylon washers onto the dual arm connector then position both arms onto connector.

O Tighten frame with a 4mm hex key to prevent it from dropping.