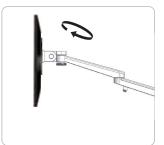

Tilt adjustment +90° / -80°

Rotation adjustment 180°

Cantilever adjustment 360°

Height adjustment max 460mm max 18 inches

Posture Depot 179 Gasoline Alley, Ste. 203 Mooresville, NC 28117

T: 704-999-0809 E: info@posturedepot.com