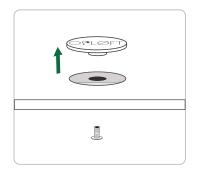

## Installation instructions

Raise Opløft to highest position.

2 Remove disc on Opløft surface by removing the screw from underneath using screw driver. Keep disc and screw in a safe place.

B Remove the base screw from column using the appropriate hex key.