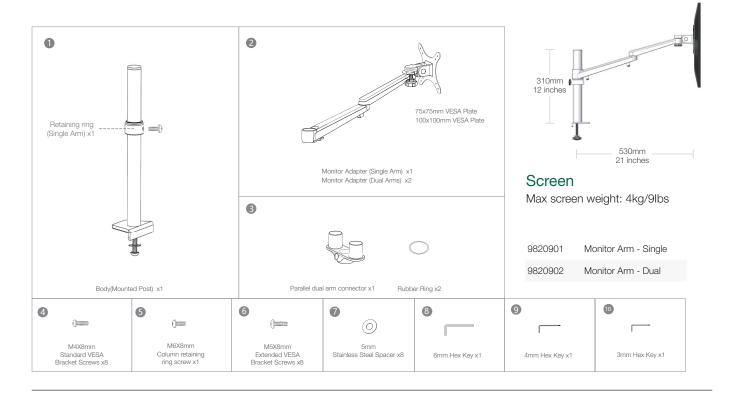

## OPLØFT. Opløft Monitor Arms

Tilt adjustment +90° / -80°

Rotation adjustment 180°

Cantilever adjustment 360°

Height adjustment max 460mm max 18 inches

Posture Depot 179 Gasoline Alley, Ste. 203 Mooresville, NC 28117

T: 704-999-0809 E: info@posturedepot.com