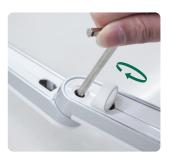

#### For Installation of Single Arm

Slide the retaining ring (A) onto the column and set at desired height. Tighten the locking screw using 3mm hex key supplied. Then slide arm (B) onto column.

B Place the VESA plate onto the back of the monitor and attach using appropriate screws. Do not over tighten.