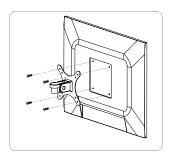

#### For Installation of Single Arm

Slide the retaining ring (A) onto the column and set at desired height. Tighten the locking screw using 3mm hex key supplied. Then slide arm (B) onto column.

B Place the VESA plate onto the back of the monitor and attach using appropriate screws. Do not over tighten.