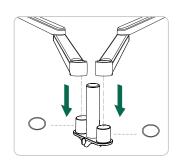

6 Slide the dual arm connector (B) onto the column. Set to desired height and tighten screw (C) using 3mm hex key supplied.

After positioning at desired angle tighten frame with the 6mm hex key to prevent it from dropping.

7 Slide the nylon washers onto the dual arm connector then position both arms onto connector.

O Tighten frame with a 4mm hex key to prevent it from dropping.