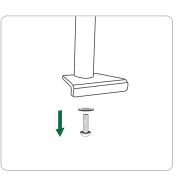

## Installation instructions

Raise Opløft to highest position.

2 Remove disc on Opløft surface by removing the screw from underneath using screw driver. Keep disc and screw in a safe place.

B Remove the base screw from column using the appropriate hex key.