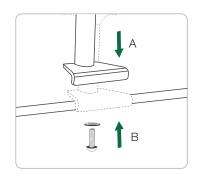

Place the column (A) over hole on Opløft and insert bolt (B) from underneath and securely tighten.

Continued overleaf...

www.PostureDepot.com

Posture Depot 179 Gasoline Alley, Ste. 203 Mooresville, NC 28117