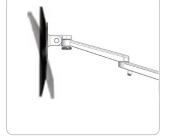

Tilt adjustment +90° / -80°

Rotation adjustment 180°

Cantilever adjustment 360°

Height adjustment max 460mm max 18 inches

Posture Depot 179 Gasoline Alley, Ste. 203 Mooresville, NC 28117

T: 704-999-0809 E: info@posturedepot.com