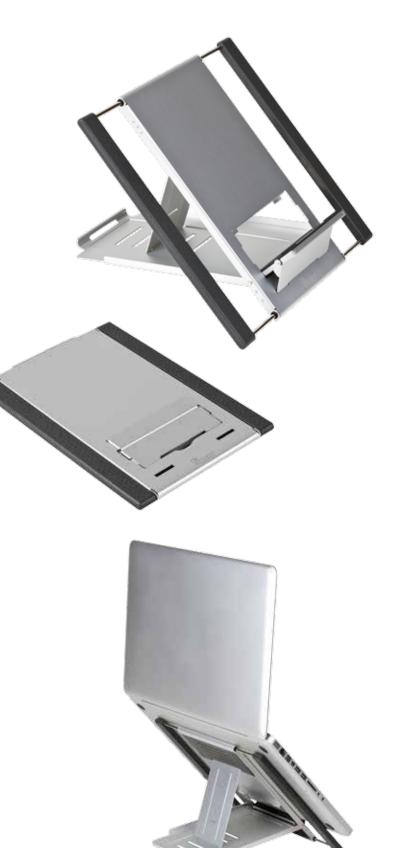

### Overview

Ultra slim portable laptop stand. Although only 7 inches in width when folded, the telescopic side bars can slide out to provide a wide support and also help to keep the laptop cool as they allow for increased airflow.

#### **Features**

- Height adjustable laptop stand
  Six angle adjustments for optimal laptop screen height.
- Slide out bar setup
  Easy to setup, the Slim Cool provides wide support and maximum air circulation
- Mobile lightweight design
  Folds flat to less than ½ inch to easily fit in a laptop case and weighs only 1.2lbs for easy transport
- Aluminium construction Maximum durability
- Includes neoprene carry case
  Easy storage for transporting

## Specification

- Dimensions (WxDxH): 10.8 (extended) x 10 x 0.4 inches
- Weight: 1.2 lbs
- Suitable for all laptop sizes up to 17"