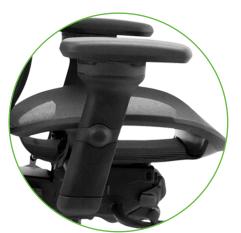

#### Base

- 26" glass reinforced nylon high profile base
- 5 dual wheel nylon carpet casters

Upholstered Seat in Midnight Black

Upholstered Seat in Light Gray

Counter Height

- tCentric lumbar and air lumbar support
- Frame and mesh colours: Midnight Black or Light Gray
- The tCentric Armrest features patented components and is available with 4 levels of adjustability