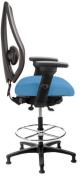

# tcentric

The tCentric Hybrid with Airless Cushion Technology<sup>™</sup> combines the best attributes of the leading mesh chair with the industry leading benefits of ergoCentric's fully ergonomic upholstered chairs.

You no longer have to choose between the sleek appearance and breathability of a mesh chair and great ergonomics.

Now you can simply choose the tCentric Hybrid™

#### Seat:

- Elastomeric mesh
- Patent-pending Airless Cushion Technology<sup>™</sup>
- Seat pan 21"w x 17 ½"d ٠
- Optional upholstered seat .
  - Dual density molded polyurethane foam >
  - Available in 6 sizes (standard is 20"w x 19"d) >
  - Tailored upholstery on seat pan >

#### Base

- 26" glass reinforced nylon high profile base
- 5 dual wheel nylon carpet casters

Upholstered Seat in Midnight Black

Upholstered Seat in Light Gray

Counter Height

- tCentric lumbar and air lumbar support
- Frame and mesh colours: Midnight Black or Light Gray
- The tCentric Armrest features patented components and is available with 4 levels of adjustability