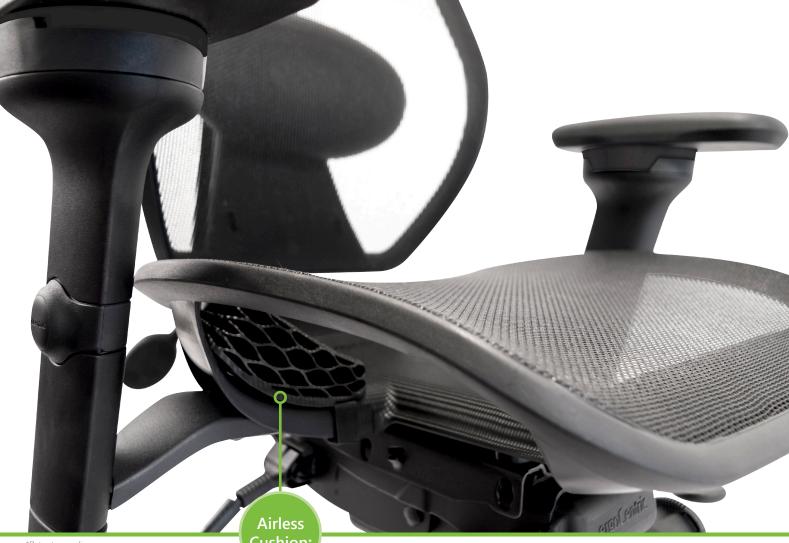

\*Patents pending

Cushion<sup>,</sup>

Shown with optional upholstered seat

#### Seat:

- Elastomeric mesh
- Patent-pending Airless Cushion Technology<sup>™</sup>
- Seat pan 21"w x 17 ½"d ٠
- Optional upholstered seat .
  - Dual density molded polyurethane foam >
  - Available in 6 sizes (standard is 20"w x 19"d) >
  - Tailored upholstery on seat pan >