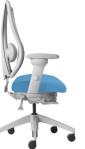

#### Seat:

- Elastomeric mesh
- Patent-pending Airless Cushion Technology<sup>™</sup>
- Seat pan 21"w x 17 ½"d ٠
- Optional upholstered seat .
  - Dual density molded polyurethane foam >
  - Available in 6 sizes (standard is 20"w x 19"d) >
  - Tailored upholstery on seat pan >

#### Upholstered Seat Available Controls

- Accent
- Synchro Glide
- Controlled Motion
- Multi Tilt
- Boardroom
- Dedicated Task (Counter Height)

#### Base

- 26" glass reinforced nylon high profile base
- 5 dual wheel nylon carpet casters

Upholstered Seat in Midnight Black

Upholstered Seat in Light Gray

Counter Height

- tCentric lumbar and air lumbar support
- Frame and mesh colours: Midnight Black or Light Gray
- The tCentric Armrest features patented components and is available with 4 levels of adjustability