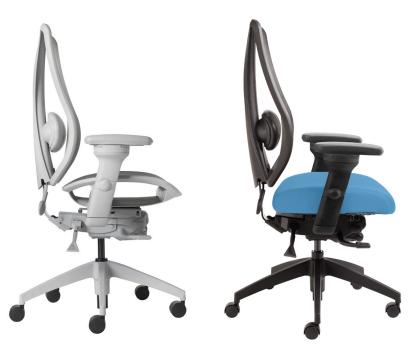

## Statement of line

in Light Gray

All Mesh in Midnight Black

All Mesh

#### Base

- 26" glass reinforced nylon high profile base
- 5 dual wheel nylon carpet casters

Upholstered Seat in Midnight Black

Upholstered Seat in Light Gray

Counter Height

- tCentric lumbar and air lumbar support
- Frame and mesh colours: Midnight Black or Light Gray
- The tCentric Armrest features patented components and is available with 4 levels of adjustability